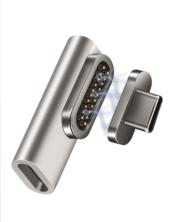

#### DESCRIPTION

Use this adapter to charge your MacBook with Type-C connectors or any other USB-C device. Just connect the adapter to your Type-C cable and transform it into a Magnetic cable.

Ultra strong and reversible plug design. The strong magnet allows you to use it anywhere like at home, office, car or outdoors.

The aluminium material provides best performance and resistance.

Safely disconnects from your computer when under stress or strain.

#### **FEATURES**

- Sync and Charge.
- Green LED light when plugged.
- Aluminum material.
- Durable and high quality.
- Type-C output supports up to 10Gb/s data transfer and up to 20V, 5A quick-charge.