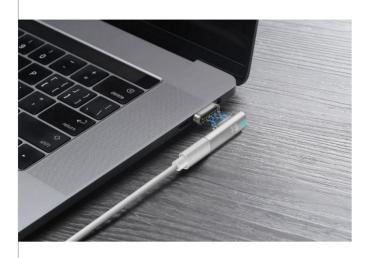

#### DESCRIPTION

Use this adapter to charge your MacBook with Type-C connectors or any other USB-C device. Just connect the adapter to your Type-C cable and transform it into a Magnetic cable.

Ultra strong and reversible plug design. The strong magnet allows you to use it anywhere like at home, office, car or outdoors.

The aluminium material provides best performance and resistance.

Safely disconnects from your computer when under stress or strain.

#### **FEATURES**

- Sync and Charge.
- Green LED light when plugged.
- Aluminum material.
- Durable and high quality.
- Type-C output supports up to 10Gb/s data transfer and up to 20V, 5A quick-charge.